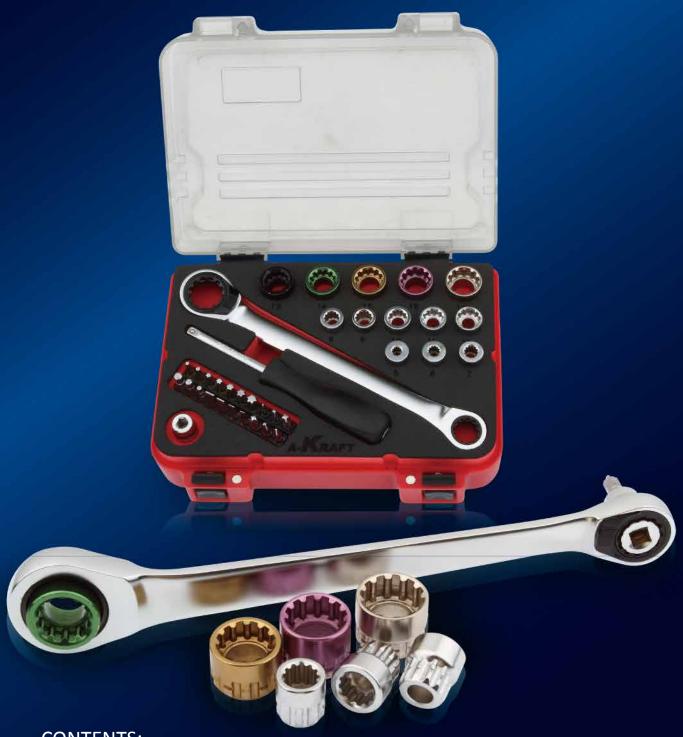

# **36PC Go Through Spline Socket Set**

#### **CONTENTS:**

- 1 Reversible Ratcheting Wrench
- 13 Spline Sockets (Thin wall & Go through): 5, 6, 7, 8, 9, 10, 11, 12, 13, 14, 15, 16, 17 mm
- 1 Spinner Handle
- 1 Coupler for bit

#### 20 - Bits:

Hex: 3, 4, 5; PH# 1, 2, 3 PZ# 1, 2,3; FD: 3.5, 4.5, 5.5, 6.5 TX: T-10, 15, 20, 25, 27, 30, 40

#### A-KRAFT Tools Manufacturing Co., Ltd.

Reversible Ratcheting Wrench

**Spline Sockets:** 5, 6, 7, 8, 9, 10, 11, 12

**Coupler For Bit** 

**Spline Sockets:** 13, 14, 15, 16, 17