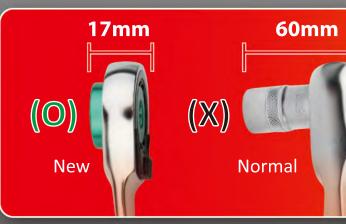

## **Great Accessibility**

The design of thin ratcheting wrench allows to work in confined area.

### Great Accessibilities

Offset at the ring end with an angle 15 degree makes it easy to gain the access to the fastener and to achieve high leverage.