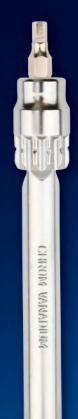

## Spinner Handle Function

Work with Coupler and bit as Screwdriver.

## Magnetic Design

Magnetic Bit Holder applies for inserting taking out the bits and accessories easily.

## **Efficient Multi-functional Spinner Handle**

Using Spinner Handle with ratchet helps users to enhance the reversile power of Spinner Handle- saves time and transfer into more efficiency!

A-KRAFT