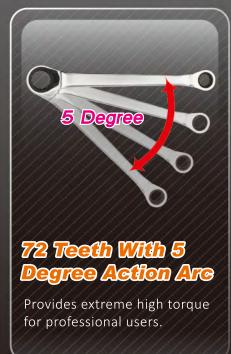

# **36PC Go Through Spline Socket Set**



#### **CONTENTS:**

- 1 Reversible Ratcheting Wrench
- 13 Spline Sockets (Thin wall & Go through): 5, 6, 7, 8, 9, 10, 11, 12, 13, 14, 15, 16, 17 mm
- 1 Spinner Handle
- 1 Coupler for bit

#### 20 - Bits:

Hex: 3, 4, 5; PH# 1, 2, 3 PZ# 1, 2,3; FD: 3.5, 4.5, 5.5, 6.5 TX: T-10, 15, 20, 25, 27, 30, 40

## Ratchet Wrench Function





## **Great Accessibility**

The design of thin ratcheting wrench allows to work in confined area.







### Great Accessibilities

Offset at the ring end with an angle 15 degree makes it easy to gain the access to the fastener and to achieve high leverage.



#### A-KRAFT Tools Manufacturing Co., Ltd.



Reversible Ratcheting Wrench



**Spline Sockets:** 5, 6, 7, 8, 9, 10, 11, 12



**Coupler For Bit** 



**Spline Sockets:** 13, 14, 15, 16, 17







## Spline Socket (Thin wall & Go through)

- Works on a variety of bolts, including hex, star, square, splined and damaged heads.
- Chrome vanadium construction.

#### **Applicable Nuts**











12 point







Round hex Square

## Spinner Handle Function





Work with Coupler and bit as Screwdriver.

## Magnetic Design

Magnetic Bit Holder applies for inserting taking out the bits and accessories easily.



## **Efficient Multi-funct