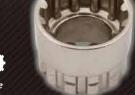

## Spline Socket (Thin wall & Go through)

- Works on a variety of bolts, including hex, star, square, splined and damaged heads.
- Chrome vanadium construction.

#### **Applicable Nuts**

12 point

Round hex Square