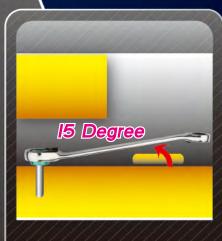

### Great Accessibilities

Offset at the ring end with an angle 15 degree makes it easy to gain the access to the fastener and to achieve high leverage.

## **Great Accessibility**

The design of thin ratcheting wrench allows to work in confined area.