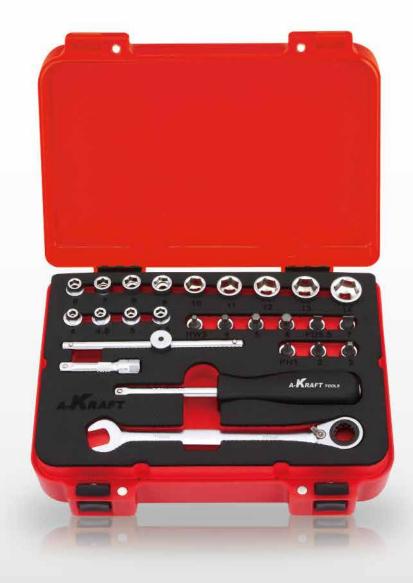

The Unique ....

26PC SOCKET SET

Special Design For Using In Limited Space

### Features

- . Reversible Ratcheting wrench with Fine Teeth of Gear is designed for high torque transfer.
- . All Sockets are designed to work with wrench especially for using in confined spaces.
- . All products are made of high chrome vanadium steel, hardened and tempered.
- . Set is packed in 2 colors of EVA form.

### Contents

- 1 Reversible Ratcheting Comb. Wrench
- 13 Mini Sockets:

A-KRAFT TOOLS

11000

- 4, 4.5, 5, 5.5, 6, 7, 8, 9, 10, 11, 12, 13, 14mm 3 - Accessories:
  - Sliding T-handle, Spinner handle, Wobble extension bar 50mm
- 9 Mini Screwdriver Sockets (L:28mm) Hex: 3, 4, 5, 6mm; PH# 1, 2, 3; FD: 5.5, 7mm