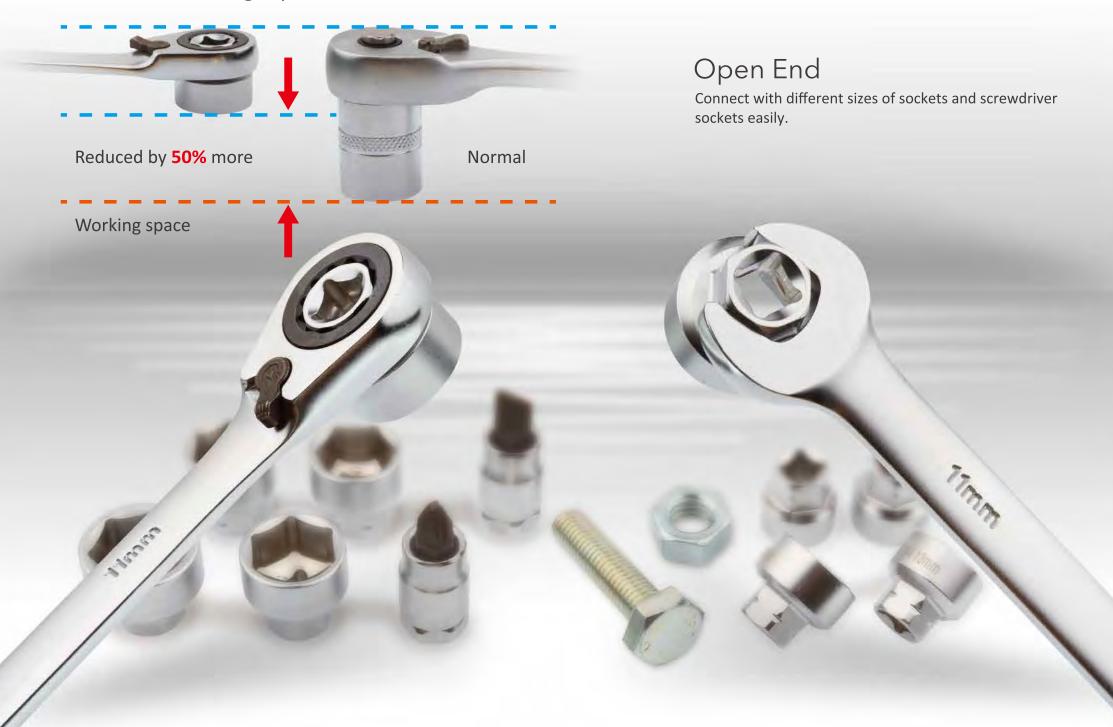

# Reduce Working Space 50% More

1

# Sliding T-Bar

A

B

Every production step is accompanied by a comprehensive control procedure guaranteeing the precision and consistency of the quality and providing extremely high torque, 50 % more than DIN standard.